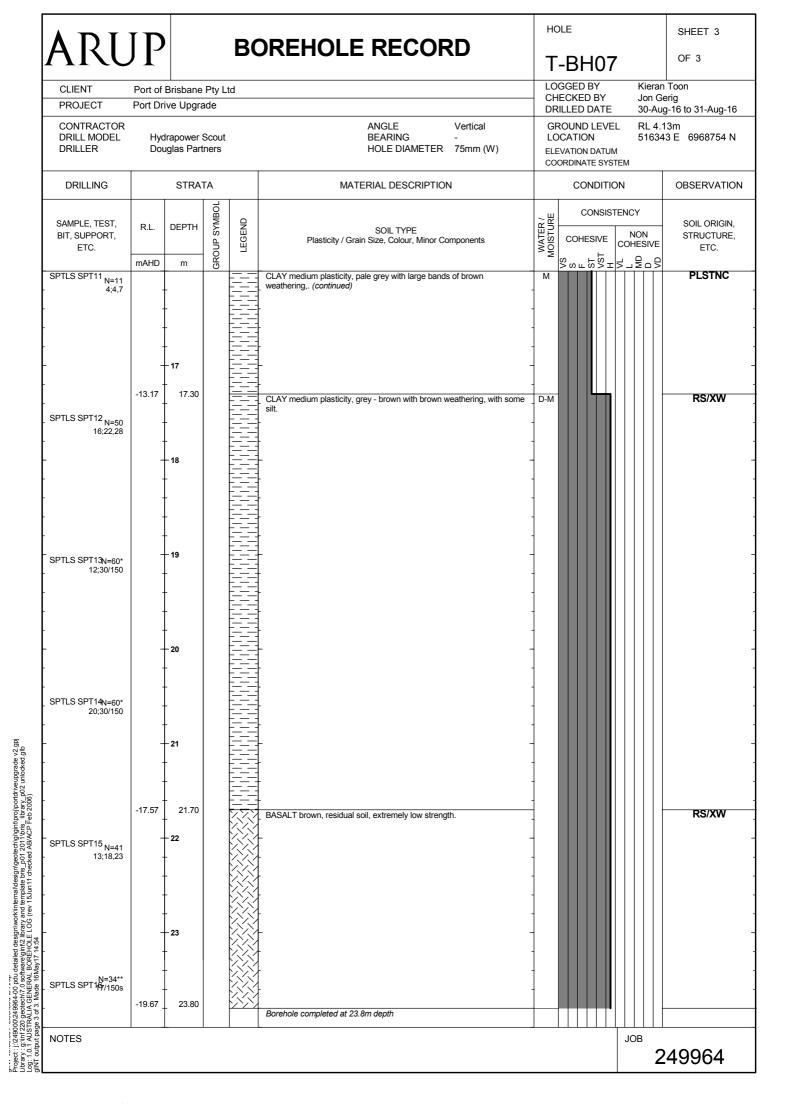

## **COPYRIGHT NOTICE**

This geotechnical log and its associated data (the Document) is licensed by Port of Brisbane Pty Ltd under the <u>Creative Commons Attribution 4.0 Licence</u> (CC BY 4.0). When reusing the Document, in whole or in part, please attribute Port of Brisbane Pty Ltd and the author as follows: "(c) Port of Brisbane Pty Ltd 2023, licensed under the CC BY 4.0 Licence, prepared by Arup". This licence does not apply to logos or trademarks.

## **LIMITATION OF LIABILITY**

The CC BY 4.0 Licence contains a comprehensive Disclaimer of Warranties and Limitation of Liability. In addition, please note that this Document was prepared for Port of Brisbane Pty Ltd use only. Reuse of the Document by anyone for any other purpose could result in error and/or loss. You should obtain professional advice before making decisions based on the contents of the Document.

When reproducing any part of this Document, you must also reproduce this limitation of liability notice in addition to the italicised attribution statement above.

Retrieved from the Queensland Geotechnical Database <a href="http://qgd.org.au/">http://qgd.org.au/</a>