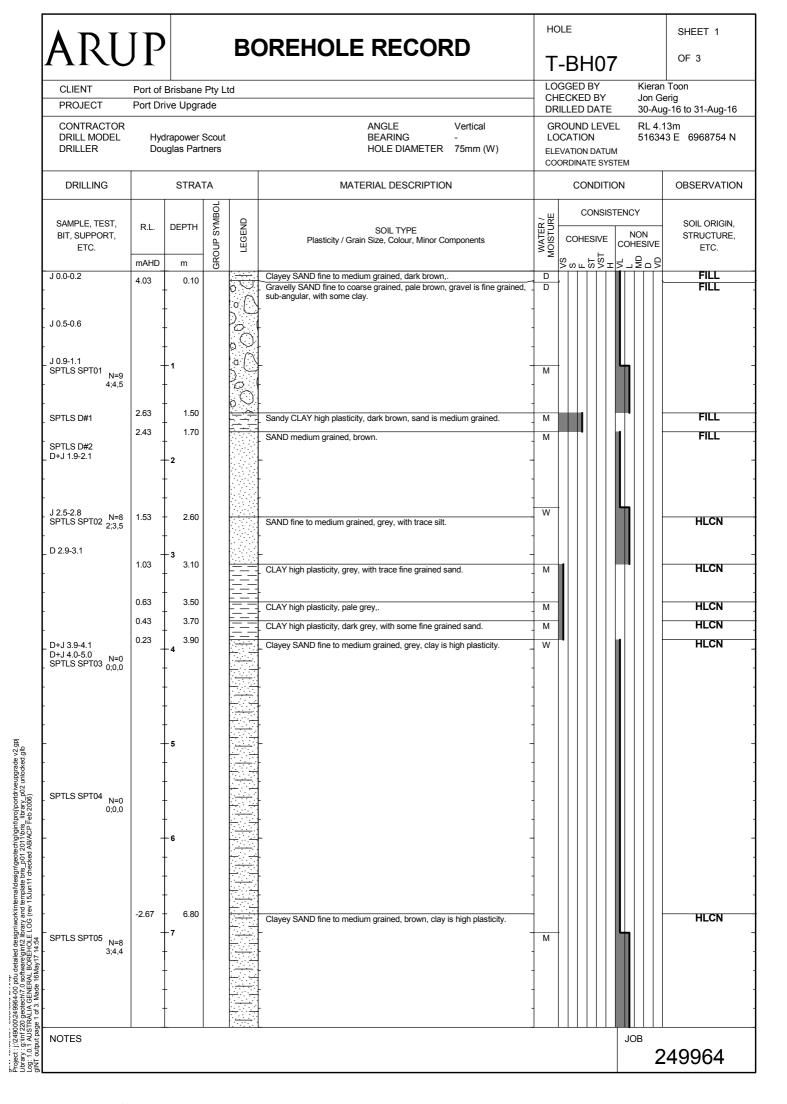

## **COPYRIGHT NOTICE**

This geotechnical log and its associated data (the Document) is licensed by Port of Brisbane Pty Ltd under the <u>Creative Commons Attribution 4.0 Licence</u> (CC BY 4.0). When reusing the Document, in whole or in part, please attribute Port of Brisbane Pty Ltd and the author as follows: "(c) Port of Brisbane Pty Ltd 2023, licensed under the CC BY 4.0 Licence, prepared by Arup". This licence does not apply to logos or trademarks.

## **LIMITATION OF LIABILITY**

The CC BY 4.0 Licence contains a comprehensive Disclaimer of Warranties and Limitation of Liability. In addition, please note that this Document was prepared for Port of Brisbane Pty Ltd use only. Reuse of the Document by anyone for any other purpose could result in error and/or loss. You should obtain professional advice before making decisions based on the contents of the Document.

When reproducing any part of this Document, you must also reproduce this limitation of liability notice in addition to the italicised attribution statement above.

Retrieved from the Queensland Geotechnical Database <a href="http://qgd.org.au/">http://qgd.org.au/</a>