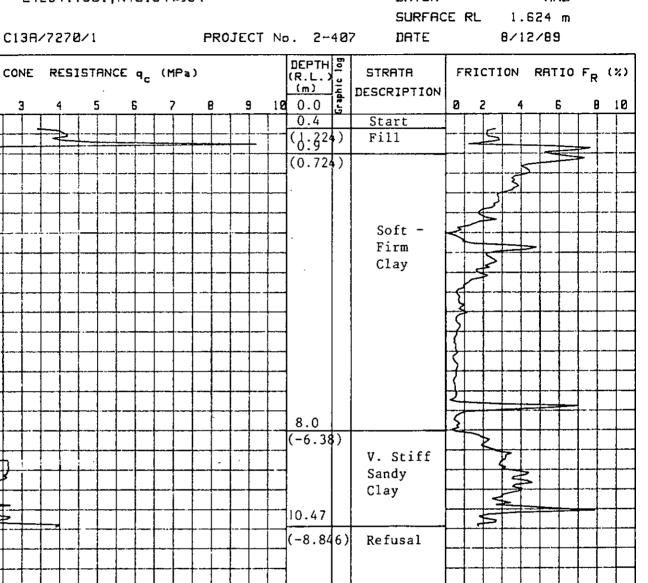

MAIN ROADS Materials Branch, Herston Geomechanical Services REPORT No.2-4075E 949

| SOUNDING | No. | CP310 | CL |
|----------|-----|-------|----|
| REF. No. | SE  | 949   | 3  |
| DATUM    |     | A1    | ΠÐ |
| SURFACE  | RL  | 1.624 | m  |
|          | -   |       |    |