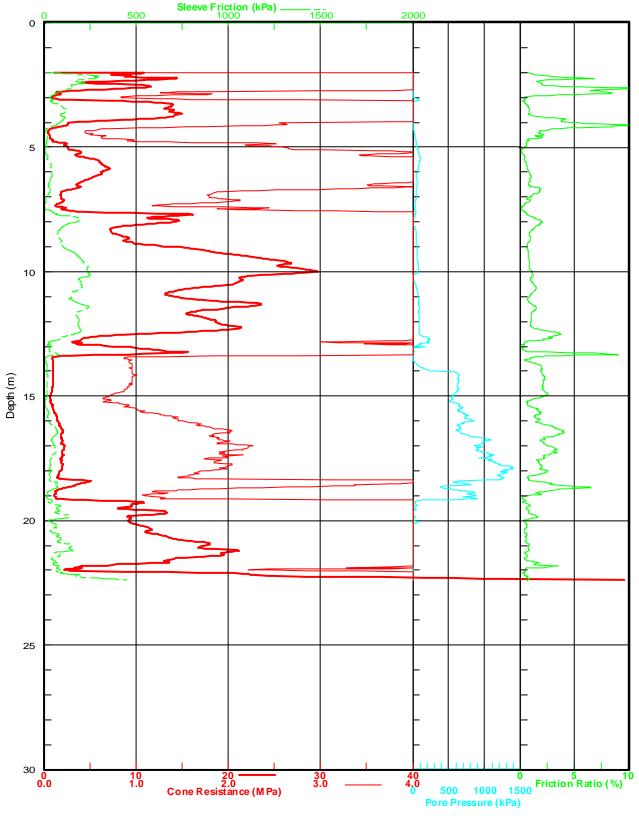

was prepared for Insitu Geotech Services use only. Reuse of the Document by anyone for any other purpose could result in error and/or loss. You should obtain professional advice before making decisions based on the contents of the Document.

When reproducing any part of this Document, you must also reproduce this limitation of liability notice in addition to the italicised attribution statement above.

Retrieved from the Queensland Geotechnical Database <a href="http://qgd.org.au/">http://qgd.org.au/</a>

This log has been contributed to the Queensland Geotechnical Database with the permission of Insitu Geotech Services.

Client: Test No: S - 03 (G) **McConnell Consulting** 

Project: Stockland - Bermuda Street

Location: **ROBINA** 

R.L.: -DGPS Position: 56J 0541479, 6894150 W.L.: -





Tested By: SW & GB Test Date: 02/09/2003 IGS No: 1359 Job No: Tested in accordance with AS 1289.6.5.1-1999. Page No: 1 of 1

PO Box 2163 Fortitude Valley BC. QLD. 4008.

Insitu Geotech Services Pty. Ltd.

Ph: 0407 467 488

E-mail: igs@insitu.com.au Website: www.insitu.com.au

Approved Signatory:

Date: 02/09/2003